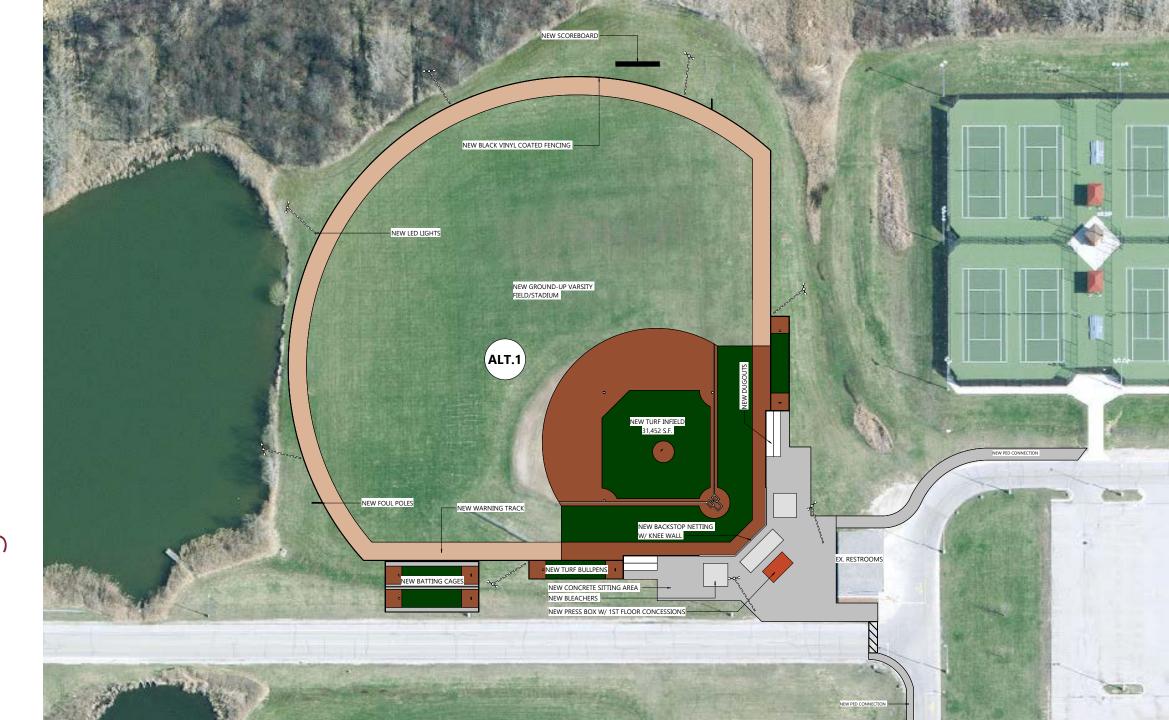

# **Conceptual Master Plan** High School Site - Baseball

## **Alternates**

| 1 | Varsity Baseball Field and Site at HS (turf infield) | \$2,482,070 |             |
|---|------------------------------------------------------|-------------|-------------|
|   | Less: Turf Infield on Woodworth Varsity Field        | -\$426,700  | \$2,055,370 |
| 2 | Repair Existing Pavilion at Woodworth                | \$22,400    |             |
|   | Less: Demolish Existing Pavilion                     | -\$11,925   | \$10,475    |