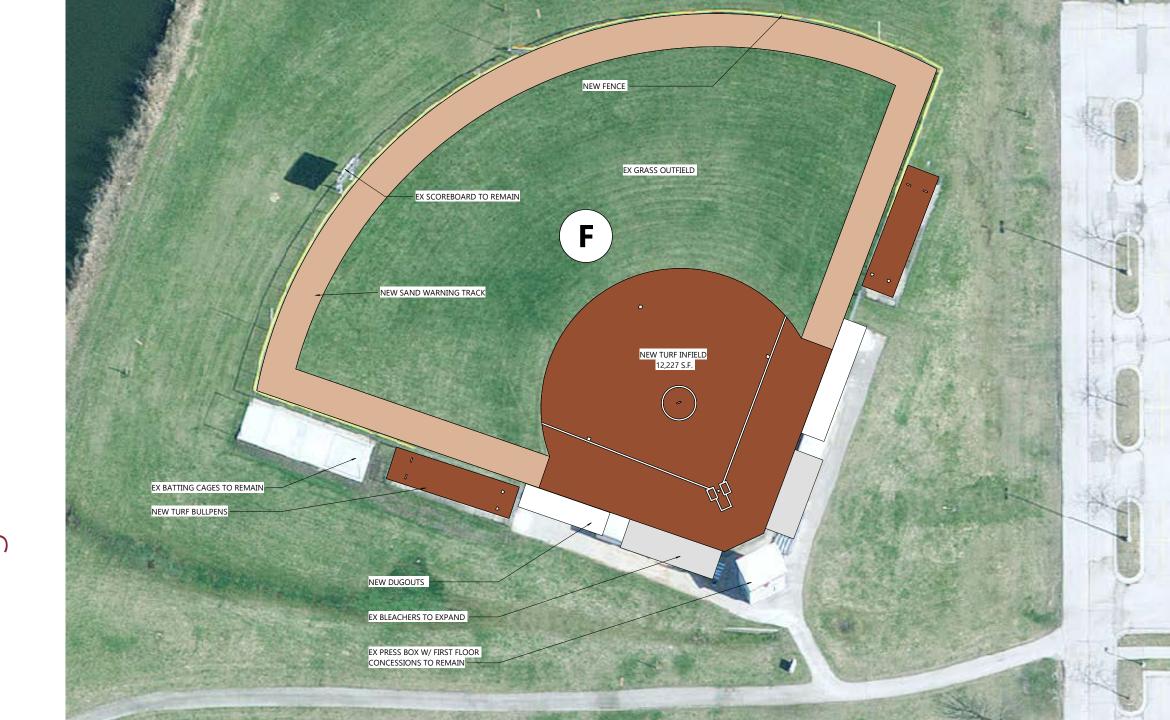

# **Agenda**

- 01 Master Planning Schedule
- **02 Existing Conditions Report**
- **03** Conceptual Master Plans
- 04 Conceptual Master Plan Budget
- **05** Next Steps



# **Master Planning Schedule**

Existing Conditions Report

Long Range Planning Meeting

Draft Master Plans / Budget

Excel / FDLSD Review Meeting

**FDLSD Board Workshop** 

July 2023

August 09, 2023

August 21, 2023

August 22, 2023

August 28, 2023



# **Existing Conditions**

Good Recommend repair/replace in 10+ years

Fair Recommend repair/replace in 5-10 years

Poor Recommend repair/replace in 1-5 years

## **Woodworth Complex**

A Varsity Baseball Field

B JV Baseball Field

C Softball / Multipurpose Field

D Youth Baseball SW Fields

E Complex / Site



# Conceptual Master Woodworth Site





# **Conceptual Master Plan** High School Site - Baseball



# **Conceptual Master Plan Budget**

# **Improvements**

|           |                                                 | \$5,276,655 |
|-----------|-------------------------------------------------|-------------|
| F         | Varsity Softball Field at HS (turf infield)     | 575,245     |
| Е         | WW Complex / Site Improvements                  | \$2,670,825 |
| D         | WW Youth Baseball SW Field                      | \$105,450   |
| $\subset$ | WW Softball / Multipurpose Field (turf infield) | \$367,735   |
| В         | WW JV Baseball Field                            | \$481,850   |
| Α         | WW Varsity Baseball Field (turf infield)        | \$1,075,550 |

## **Alternates**

| 1 | Varsity Baseball Field and Site