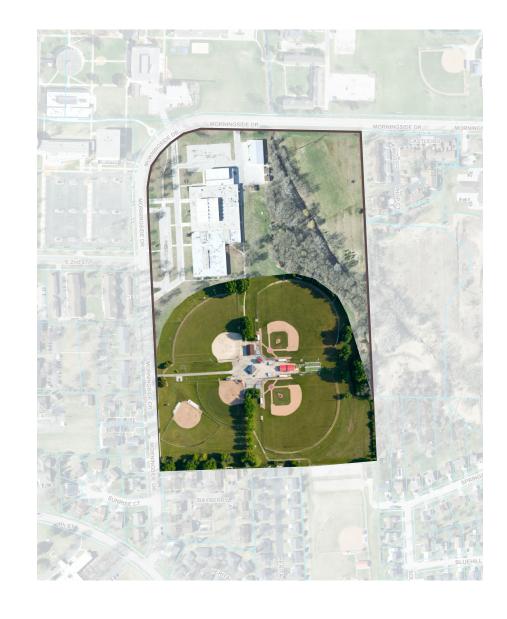

## **Woodworth Complex**

A Varsity Baseball Field

B JV Baseball Field

C Softball / Multipurpose Field

D Youth Baseball SW Fields

E Complex / Site

# Conceptual Master Woodworth Site